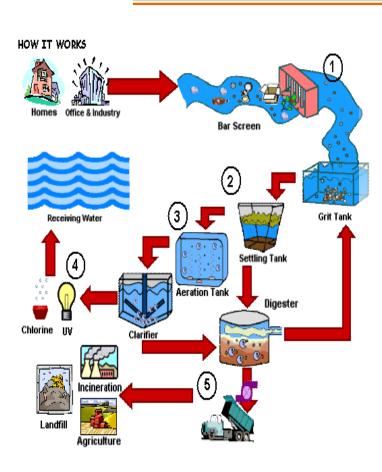

## **STP/ETP DESIGINING & INSTALLATION**

Wastewater is anything from water that flows down the sink or toilet to runoff from snow and rain that enters storm drainage systems. Wastewater treatment processes remove a variety of contaminants from water to make it usable again.

- ✓ Preserving the natural environment
- ✓ Saving and processing waters
- ✓ Saving of money
- ✓ Meet the standards for emission of pollutants set by the Government & avoid heavy penalty.