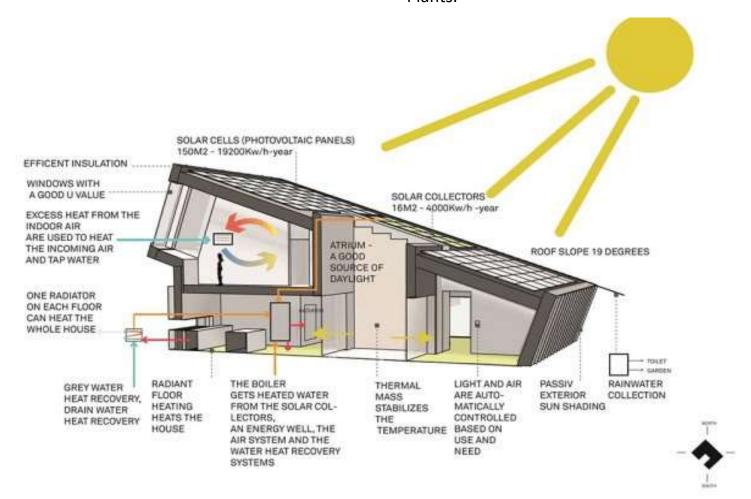

#### **GREEN BUILDING**

**Green Building** is the practice of creating structures and using processes that are environmentally responsible and resource efficient.

Protecting occupant health and improving employee productivity

Reducing waste, pollution and environmental degradation

Structure Design Efficiency

Energy Efficiency

Water Efficiency

**Material Efficiency** 

Waste and Toxic Reduction