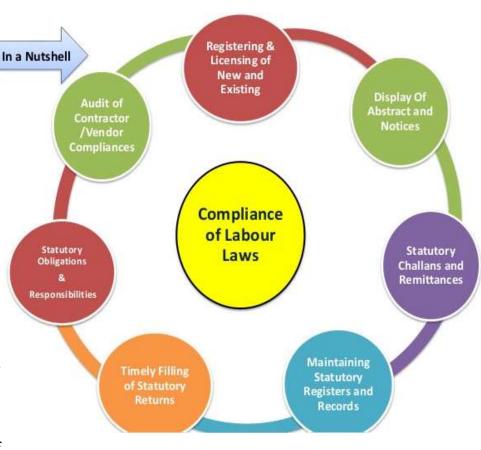

#### LABOUR COMPLIANCE

Statutory compliances under various labour laws has to be ensured by establishments.

It is not just limited to the satutory deposits, returns and records to be maintained by the employer under various labour laws, but also to represent them in case of prosecution under various statutes.

✓ Employees' Provident Fund & Miscellaneous Provisions Act, 1952.

✓ Employees' State Insurance Act, 1948.

✓ Contract Labour (Regulation & Abolition) Act, 1970.

- ✓ Payment of Wages Act, 1936.
- ✓ Minimum Wages Act, 1948.
- ✓ Equal Remuneration Act, 1976.
- ✓ Payment of Bonus Act, 1965.
- ✓ Payment of Gratuity Act, 1972.
- ✓ Maternity Benefit Act, 1961.
- ✓ Factories Act, 1948.
- ✓ Industrial Employment (Standing Orders) Act, 1946.
- ✓ Employment Exchanges (Compulsory Notification of Vacancies) Act, 1959.
- ✓ Shops & Establishments Act.
- ✓ Labour Welfare Fund.