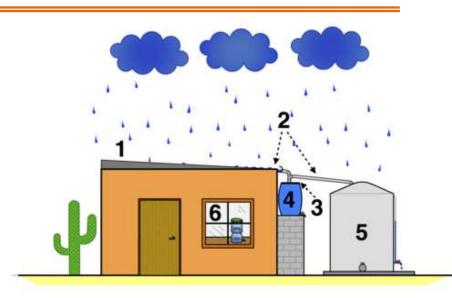

#### **RAIN WATER HARVESTING**

Rainwater harvesting is one of the simplest and oldest methods of self-supply of water for households

- ✓ Recharge Ground Water
- ✓ Gardening
- ✓ Livestock
- ✓ Drinking Purpose
- ✓ Irrigation Purpose