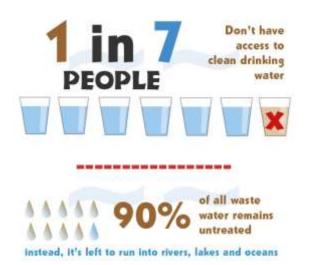

## **STP/ETP DESIGINING & INSTALLATION**

Wastewater is anything from water that flows down the sink or toilet to runoff from snow and rain that enters storm drainage systems. Wastewater treatment processes remove a variety of contaminants from water to make it usable again.