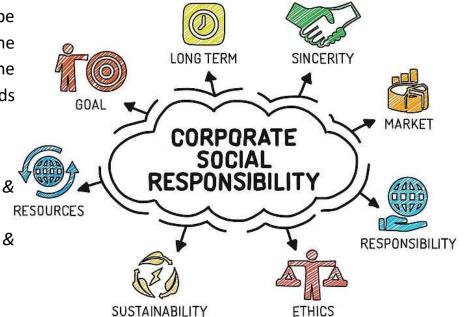

## **CORPORATE SOCIAL RESPONSIBILITY**

Business should not only be responsible morally the to stakeholders but also to the society, environment and towards a sustainable planet at large.

- ✓ Environmental protection
- ✓ Create Consumer Trust Increase Sales
- ✓ Strengthen Brand Image & Loyalty
- ✓ Health & Well-being
- √ Financial literacy
- ✓ Equality & Diversity