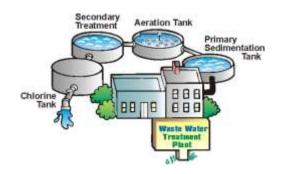

## **STP/ETP DESIGINING & INSTALLATION**

Wastewater is anything from water that flows down the sink or toilet to runoff from snow and rain that enters storm drainage systems. Wastewater treatment processes remove a variety of contaminants from water to make it usable again.

- ✓ Preserving the natural environment
- ✓ Saving and processing waters
- ✓ Saving of money
- ✓ Meet the standards for emission of pollutants set by the Government & avoid heavy penalty.